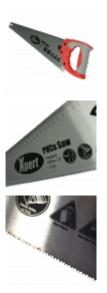

## **Description**

The XPERT PVCu Saw has a 508mm (20") long 14ppi blade with hard-point teeth which are designed to stay sharper for longer. It cuts cleanly and evenly through PVCu, fascia, piping, soffits and trims, ensuring a smooth, straight cut with minimal burring. It features a rubberised handle for sure grip and comfort, plus a ruler printed on the top edge for quick and convenient measuring of up to 350mm.

## **Features**

- Perfect for cutting PVCu, fascia, piping, soffits and trims
- Rubberised handle
- Hard-point teeth
- 14ppi
- 508mm (20") long blade