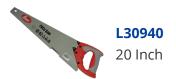

## XPERT PVCu Saw - 20 Inch 14ppi

## **Description**

The XPERT PVCu Saw has a 508mm (20") long 14ppi blade with hard-point teeth which are designed to stay sharper for longer. It cuts cleanly and evenly through PVCu, fascia, piping, soffits and trims, ensuring a smooth, straight cut with minimal burring. It features a rubberised handle for sure grip and comfort, plus a ruler printed on the top edge for quick and convenient measuring of up to 350mm.

## **Features**

- Perfect for cutting PVCu, fascia, piping, soffits and trims
- Rubberised handle
- Hard-point teeth
- 14ppi
- 508mm (20") long blade