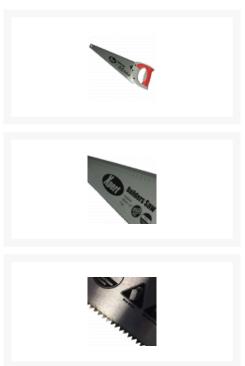

## **Description**

The XPERT Builders Saw has a 560mm (22") long 8ppi dual action blade with hard-point teeth which are designed to stay sharper for longer. It efficiently cuts through all types of timber building products, including wood, plywood and chipboard. Comfort and safety is ensured with the ergonomic rubberised handle, and it comes complete with a ruler printed on the top edge for quick and convenient measuring of up to 400mm.

## **Features**

- 8ppi
- 560mm (22") long blade
- Hard-point teeth
- Ergonomic rubberised handle
- Perfect for cutting all types of timber building products