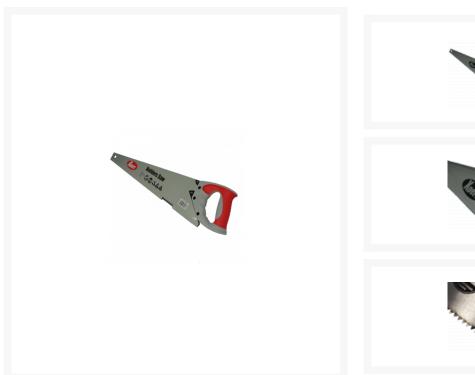

## **Description**

The XPERT Builders Saw has a 560mm (22") long 8ppi dual action blade with hard-point teeth which are designed to stay sharper for longer. It efficiently cuts through all types of timber building products, including wood, plywood and chipboard. Comfort and safety is ensured with the ergonomic rubberised handle, and it comes complete with a ruler printed on the top edge for quick and convenient measuring of up to 400mm.

## **Features**

- 8ppi
- 560mm (22") long blade
- Hard-point teeth
- Ergonomic rubberised handle
- Perfect for cutting all types of timber building products

## **Product Table**

L30941

22 Inch