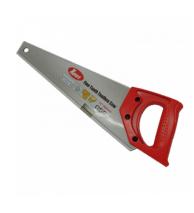

## **Description**

The XPERT Toolbox PVCu Saw has a 360mm (14") long, fine 16ppi blade with a 0.09mm thickness. Its compact size ensures it is small and light enough to fit into most toolboxes, meaning it is perfect for making small, intricate cuts in plastic building essentials, such as PVCu window trims, sills and piping. It has a light yet sturdy plastic handle with a steel core and comes complete with a ruler printed on the top edge for quick and convenient measuring of up to 100mm.

## **Features**

- Perfect for small, intricate cutting of PVCu materials
- Plastic handle with steel core
- 0.09mm thick blade
- 16ppi
- 360mm (14") long blade