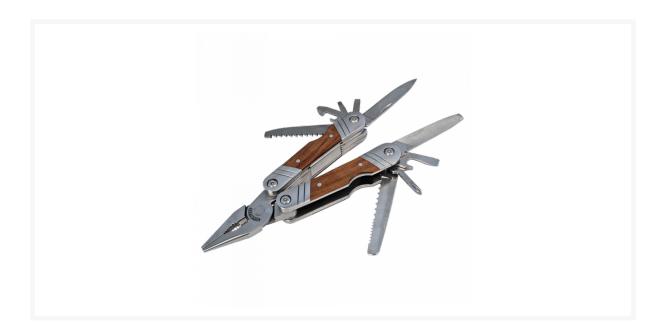

## **Description**

The FAITHFULL 12-in-1 Multi Tool is manufactured from quality stainless steel with an ergonomic hardwood handle. The versatile tool features a selection of multipurpose blades: 60mm main blade, 6mm flat driver/bottle opener, 3mm flat driver, 5mm flat driver, can opener, saw, cross head screwdriver, file, serrated knife and a long nose plier with wire cutter head.

#### **Features**

- Ergonomic hardwood handle
- Stainless steel construction
- 60mm main blade
- Range of multi-purpose blades