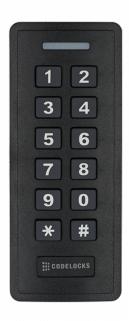

## **Description**

The CODELOCKS A3 Dual Stand Alone Door Controller With RFID is MIFARE® compatible and provides proximity access for up to 600 code/card clients. The option for convenient keyless access via code entry using the keypad, or the use of a proximity card provides secure and flexible entry. It features an antitamper sensor, a configurable penalty time and also conforms to IP66 rating. The surface mounted door controller is also compatible with alarm and doorbell connections. It is a secure and stand alone keyless access solution which requires no external programming, purchase of complex software or licensing costs.

## **Features**

- Conforms to IP66 rating
- Configurable penalty time
- Can be connected to alarm and doorbell
- Anti-tamper sensor
- Proximity access for up to 600 code/card clients
- RFID MIFARE® compatible

## **Product Table**

**L30944** Black