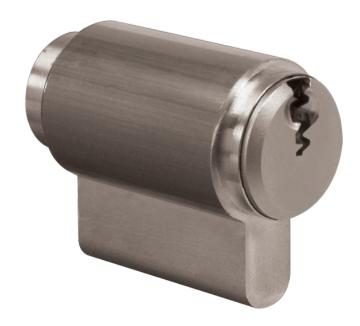

## **EVVA EPS KIK-SS Padlock Insert 1 Bitted**

## **Description**

This EPS cylinder is supplied 1 bitted with no keys or sidebars, these can only be ordered by customers who have registered their own section with our Evva Department.

The EPS (Extended Profile System) mechanical locking system is a very economical solution for a cylinder system offering convenience, manageability and a high level of security. The system contains a wide variety of locking elements covering virtually any application and offers legal and technical key protection mechanisms to ensure a high degree of protection against key copying.

Supplied With No Keys

1 Bitted

6 Pin Mechanism

Call For Key Cutting Services

Call For Workshop Services

## **Features**

- Wear & drill resistant
- For El30 and E30 fire and smoke doors approved to EN 1634-1
- Patented & registered system
- Complies with attack resistance grade 2 as specified in EN 1303:2005 (highest grade)
- Supplied 1 Bitted with no keys or sidebars