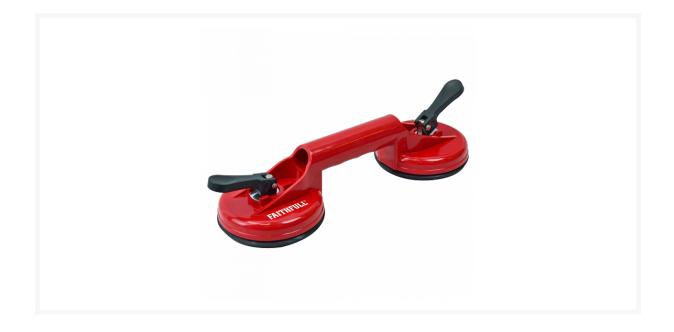

## FAITHFULL Double Pad Suction Lifter

## Description

The FAITHFULL Double Pad Suction Lifter is ideal for carrying heavy, awkward items such as glass, doors, windows and sheet metal. It is made from ABS plastic with two 120mm rubber gripping pads for maximum hold and securely grips onto glass and other non-porous surfaces. It supports loads of up to 30kg when used in a horizontal orientation, and loads of up to 45kg when used in a vertical orientation. Please note that care should always be taken when calculating the total load to be lifted - do not exceed the maximum load.

## **Features**

- 120mm rubber gripping pads
- Ideal for carrying heavy, awkward items such as glass, doors, windows and sheet metal
- Made from ABS plastic
- Supports loads of up to 45kg when used in a vertical orientation
- Supports loads of up to 30kg when used in a horizontal orientation