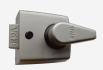

## **Description**

The ERA 1630 60mm non-deadlocking nightlatches are replacement front door locks which have the option of having either a deadlocking or non-deadlocking facility on the external cylinder. These locks have an easy grip handle, bolt hold back facility on the lock body of the lock, and are considered to be ideal for elderly users. This set contains the nightlatch, 3 keys and fixings.

## **Features**

- Bolt hold back facility on the lock body of the lock
- Newly designed lock body has larger footprints which will hide existing marks on the door
- Option for deadlocking or Non-deadlocking
- Easy grip handle
- Includes 3 keys and fixings
- ideally suited for the elderly

### L14712

60mm Grey Case - SC Cyl Boxed