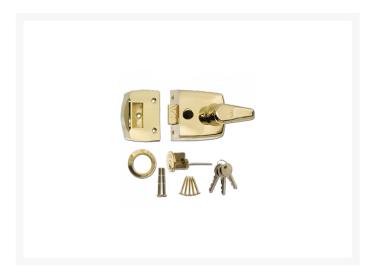

## **Description**

The ERA 1630 60mm non-deadlocking nightlatches are replacement front door locks which have the option of having either a deadlocking or non-deadlocking facility on the external cylinder. These locks have an easy grip handle, bolt hold back facility on the lock body of the lock, and are considered to be ideal for elderly users. This set contains the nightlatch, 3 keys and fixings.

## **Features**

- Bolt hold back facility on the lock body of the lock
- Newly designed lock body has larger footprints which will hide existing marks on the door
- Option for deadlocking or Non-deadlocking
- Easy grip handle
- Includes 3 keys and fixings
- ideally suited for the elderly

### L14710

60mm PB Case - PB Cyl Boxed