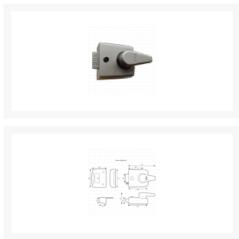

## **Description**

The ERA 1630 60mm non-deadlocking nightlatches are replacement front door locks which have the option of having either a deadlocking or non-deadlocking facility on the external cylinder. These locks have an easy grip handle, bolt hold back facility on the lock body of the lock, and are considered to be ideal for elderly users. This set contains the nightlatch, 3 keys and fixings.

## **Features**

- Bolt hold back facility on the lock body of the lock
- Newly designed lock body has larger footprints which will hide existing marks on the door
- Option for deadlocking or Non-deadlocking
- Easy grip handle
- Includes 3 keys and fixings
- ideally suited for the elderly

### L14712

60mm Grey Case - SC Cyl Boxed