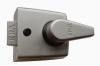

## **Description**

The ERA 1630 60mm non-deadlocking nightlatches are replacement front door locks which have the option of having either a deadlocking or non-deadlocking facility on the external cylinder. These locks have an easy grip handle, bolt hold back facility on the lock body of the lock, and are considered to be ideal for elderly users. This set contains the nightlatch, 3 keys and fixings.

## **Features**

- Bolt hold back facility on the lock body of the lock
- Newly designed lock body has larger footprints which will hide existing marks on the door
- Option for deadlocking or Non-deadlocking
- Easy grip handle
- Includes 3 keys and fixings
- ideally suited for the elderly

### L14712

60mm Grey Case - SC Cyl Boxed