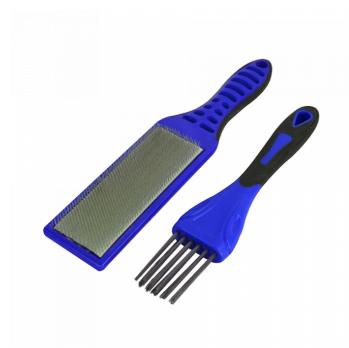

## **FAITHFULL File Card Brush Kit - 2 Piece Set**

## **Description**

The FAITHFULL File Card Brush Kit is a 2 piece set featuring a smaller straight brush with 2 rows of 40mm long bristles, and a flat file brush (brush head 40mm x 113mm). These wire brushes are ideal for cleaning the cutting teeth of both wood and metal files and quickly remove swarf and material shavings, with the smaller straight brush being used primarily to brush coarser files and rasps, and the finer card brush is then used for final cleaning. Both brushes feature a soft grip plastic handle and a convenient hanging hole ensuring that they are easy to both use and store. Regular cleaning can help to ensure a longer working life of your files.

## **Features**

- Regular cleaning helps to ensure a longer working life of your files
- Soft grip handles
- Quickly removes shavings and swarf
- Ideal for clearing the cutting teeth of wood and metal files
- Set of 2 wire brushes