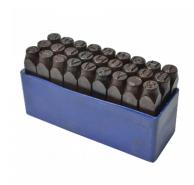

## **FAITHFULL Letter Punch Set - 27 Piece Set**

## **Description**

The FAITHFULL Letter Punch Set is comprised of 27 letter punches, manufactured from a high quality tested carbon steel with double induction hardened heads. The 27 piece set includes letters A - Z and '&'. The letter punches are used for hand marking metals and other hard materials and are ideal for stamping personal identification on tools as frequently recommended by police and insurers. They feature a hardened body and tempered head for prevention of chipping when hammered and are supplied in a plastic box.

## **Features**

- Used for hand marking metals and other hard materials
- Includes '&' and full A Z
- 6mm character height
- 27 piece set
- Manufactured from high quality carbon steel