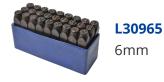

## **FAITHFULL Letter Punch Set - 27 Piece Set**

## **Description**

The FAITHFULL Letter Punch Set is comprised of 27 letter punches, manufactured from a high quality tested carbon steel with double induction hardened heads. The 27 piece set includes letters A - Z and '&'. The letter punches are used for hand marking metals and other hard materials and are ideal for stamping personal identification on tools as frequently recommended by police and insurers. They feature a hardened body and tempered head for prevention of chipping when hammered and are supplied in a plastic box.

## **Features**

- Used for hand marking metals and other hard materials
- Includes '&' and full A Z
- 6mm character height
- 27 piece set
- Manufactured from high quality carbon steel