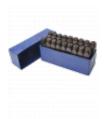

## **FAITHFULL Letter Punch Set - 27 Piece Set**

## **Description**

The FAITHFULL Letter Punch Set is comprised of 27 letter punches, manufactured from a high quality tested carbon steel with double induction hardened heads. The 27 piece set includes letters A - Z and '&'. The letter punches are used for hand marking metals and other hard materials and are ideal for stamping personal identification on tools as frequently recommended by police and insurers. They feature a hardened body and tempered head for prevention of chipping when hammered and are supplied in a plastic box.

## **Features**

- Used for hand marking metals and other hard materials
- Includes '&' and full A Z
- 6mm character height
- 27 piece set
- Manufactured from high quality carbon steel