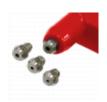

## **Description**

The FAITHFULL Heavy Duty Riveter is manufactured from quality steel with comfortable handles, allowing for single-handed application. It provides rigid and permanent fixing and is supplied complete with 4 interchangeable nozzles to suit most popular rivet sizes, with a diameter of 2.4mm, 3.2mm, 4mm and 4.8mm.

## **Features**

- Provides rigid and permanent fixing
- Suitable for use with four popular rivet sizes
- Supplied with 4 interchangeable nozzles
- Steel construction
- Allows for single-handed application