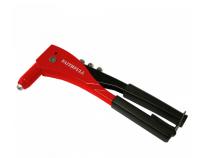

## **Description**

The FAITHFULL Heavy Duty Riveter is manufactured from quality steel with comfortable handles, allowing for single-handed application. It provides rigid and permanent fixing and is supplied complete with 4 interchangeable nozzles to suit most popular rivet sizes, with a diameter of 2.4mm, 3.2mm, 4mm and 4.8mm.

## **Features**

- Provides rigid and permanent fixing
- Suitable for use with four popular rivet sizes
- Supplied with 4 interchangeable nozzles
- Steel construction
- Allows for single-handed application