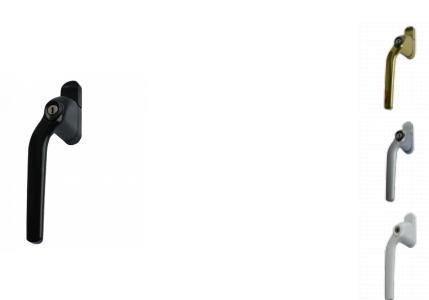

## MILA Hero Offset Espag Handle - 40mm

## **Description**

The MILA Hero Offset Espag Handles are strong and reliable, having been tested to 50,000 cycles and also to 50kg lever pull test. The stylish design also includes a patented easy-slide screw cover cap which matches the handle finish, and a comfortable rounded lever grip. The offset handles feature a positive stop on the rose and are handed to suit either left hand or right hand applications. They are corrosion resistant (tested to 240 hours salt spray) and come complete with a 10 year guarantee.

## **Features**

- 10 year guarantee
- Patented screw cover cap
- Comfortable rounded lever grip
- Corrosion resistant
- 40mm long spindle
- Offset handles

## **Product Table**

**L30932** LH - Black

**L30934** LH - Gold

L30936

L30938

**L30930** LH - White

**L30931** RH - Black

**L30933** RH - Gold

L30935

LH - Polished Chrome

LH - Satin Chrome

L30937 RH - Satin Chrome

RH - Polished Chrome