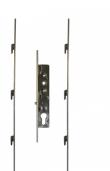

## **YALE 6 Hook Patio Door Lock**

## **Description**

This YALE 6 Hook Patio Door Lock is suitable for sliding doors and will accept a wide range of Euro profile cylinders. The full stainless steel construction employs 6 high performance bi-directional security hooks with anti-slam technology. It has been performance tested to PAS 23 and PAS 24, corrosion resistance tested to BS EN 1670:2007 Grade 4, plus tested to a minimum of 100,000 operational lifespan cycles and comes with a 10 year guarantee. Please note that keeps are supplied separately - please see related products.

## **Features**

- Corrosion resistance to BS EN 1670:2007 Grade 4
- Suitable for sliding doors
- 6 bi-directional security hooks
- Suitable for a wide range of Euro profile cylinders
- Full stainless steel construction
- Euro cylinder operated lock