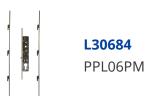

ding doors and will accept a wide range of Euro profile cylinders. The full stainless steel construction employs 6 high performance bi-directional security hooks with anti-slam technology. It has been performance tested to PAS 23 and PAS 24, corrosion resistance tested to BS EN 1670:2007 Grade 4, plus tested to a minimum of 100,000 operational lifespan cycles and comes with a 10 year guarantee. Please note that keeps are supplied separately - please see related products.





10 Year Guarantee

Operated By Euro Cylinder

## **Features**

- Corrosion resistance to BS EN 1670:2007 Grade 4
- Suitable for sliding doors
- 6 bi-directional security hooks
- Suitable for a wide range of Euro profile cylinders
- Full stainless steel construction
- Euro cylinder operated lock

## **Product Table**