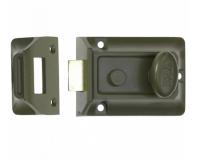

## **ERA 135 Non-Deadlocking Nightlatch**

## Description

The ERA 135 Traditional Non-Deadlocking Nightlatch has been designed to replace most existing front door locks and offers added security to new & interior doors. This lock is suitable for both right and left handed operation, and comes in a set which includes 3 keys & fixings.

## **Features**

- 3 keys and fixings included
- Simple snib button deadlocks the latch from the inside
- Suitable inward or outward opening doors (outward doors require a separate staple)
- Suitable for left or right handed operation
- Designed to replace most existing front door locks
- Added security to new and interior doors