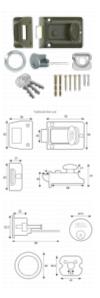

## Description

The ERA 135 Traditional Non-Deadlocking Nightlatch has been designed to replace most existing front door locks and offers added security to new & interior doors. This lock is suitable for both right and left handed operation, and comes in a set which includes 3 keys & fixings.

## **Features**

- 3 keys and fixings included
- Simple snib button deadlocks the latch from the inside
- Suitable inward or outward opening doors (outward doors require a separate staple)
- Suitable for left or right handed operation
- Designed to replace most existing front door locks
- Added security to new and interior doors