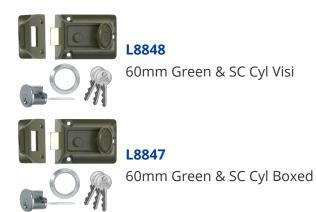

## **ERA 135 Non-Deadlocking Nightlatch**





## Description

The ERA 135 Traditional Non-Deadlocking Nightlatch has been designed to replace most existing front door locks and offers added security to new & interior doors. This lock is suitable for both right and left handed operation, and comes in a set which includes 3 keys & fixings.



Keyed To Differ





Call For Key Cutting Services

Call For Workshop Services

## **Features**

- 3 keys and fixings included
- Simple snib button deadlocks the latch from the inside
- Suitable inward or outward opening doors (outward doors require a separate staple)
- Suitable for left or right handed operation
- Designed to replace most existing front door locks
- Added security to new and interior doors

## **Product Table**