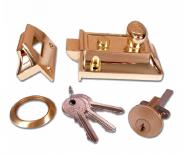

## **ERA 133 Non-Deadlocking Nightlatch**

## Description

The ERA 133 Traditional Non-Deadlocking Nightlatch has been designed to replace most existing front door locks and offers added security to new & interior doors. This lock is suitable for both right and left handed operation, and comes in a set which includes 3 keys & fixings.

## **Features**

- 3 keys and fixings included
- Simple snib button deadlocks the latch from the inside
- Suitable inward or outward opening doors (outward doors require a separate staple)
- Suitable for left or right handed operation
- Designed to replace most existing front door locks
- Added security to new and interior doors