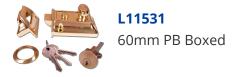

## **ERA 133 Non-Deadlocking Nightlatch**





## Description

The ERA 133 Traditional Non-Deadlocking Nightlatch has been designed to replace most existing front door locks and offers added security to new & interior doors. This lock is suitable for both right and left handed operation, and comes in a set which includes 3 keys & fixings.





Keyed To Differ



Call For Workshop Services

## **Features**

- 3 keys and fixings included
- Simple snib button deadlocks the latch from the inside
- Suitable inward or outward opening doors (outward doors require a separate staple)
- Suitable for left or right handed operation
- Designed to replace most existing front door locks
- Added security to new and interior doors

## **Product Table**