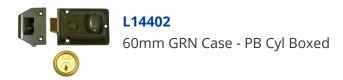

## **ERA 133 Non-Deadlocking Nightlatch**





## Description

The ERA 133 Traditional Non-Deadlocking Nightlatch has been designed to replace most existing front door locks and offers added security to new & interior doors. This lock is suitable for both right and left handed operation, and comes in a set which includes 3 keys & fixings.





Keyed To Differ



Call For Workshop Services

## **Features**

- 3 keys and fixings included
- Simple snib button deadlocks the latch from the inside
- Suitable inward or outward opening doors (outward doors require a separate staple)
- Suitable for left or right handed operation
- Designed to replace most existing front door locks
- Added security to new and interior doors

## **Product Table**