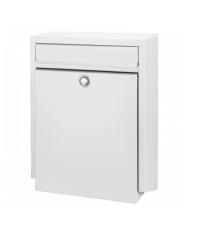

# DAD Decayeux D100 Series Post Box





## Description

The D100 from DAD Decayeux is an extra large post box with an integrated mail receptacle which prevents the mail from falling on the ground when opened. It is suitable for wall or pole mounting and available in a variety of finishes. The D100 is locked using a camlock and is supplied complete with 2 keys.





10 Year Guarantee

Supplied With 2 Keys

#### **Features**

- Large aperture accepts A4 post
- Integrated mail receptacle to prevent post from falling on the ground
- Available in a variety of finishes
- Supplied complete with fixings and installation guide
- Suitable for wall or pole mounting
- Extra large XXL box size, preventing overspill

## **Product Table**



L30362 Anthracite Grey

×



# L30365

Black



#### **L30363** Green



## **L30364** Latte

L3036