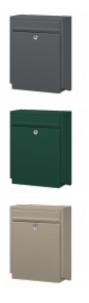

# DAD Decayeux D100 Series Post Box





## Description

The D100 from DAD Decayeux is an extra large post box with an integrated mail receptacle which prevents the mail from falling on the ground when opened. It is suitable for wall or pole mounting and available in a variety of finishes. The D100 is locked using a camlock and is supplied complete with 2 keys.





10 Year Guarantee

Supplied With 2 Keys

#### **Features**

- Large aperture accepts A4 post
- Integrated mail receptacle to prevent post from falling on the ground
- Available in a variety of finishes
- Supplied complete with fixings and installation guide
- Suitable for wall or pole mounting
- Extra large XXL box size, preventing overspill

## **Product Table**



L30362 Anthracite Grey

×



# L30365

Black



#### **L30363** Green



## **L30364** Latte

L30366