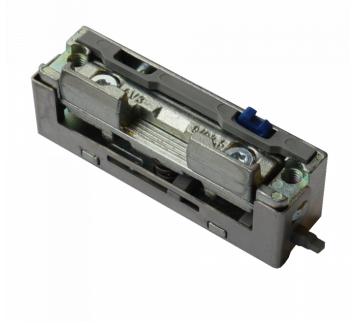

## Description

The WINKHAUS AV3 Optional Day Switch provides easy activation/deactivation of the mechanical daytime latch release with just a simple click, simultaneously blocking the magnet's release, allowing for entry from outside without the need for a key. It is suitable for use with the Winkhaus AV3 Multipoint Lock, and also conventional mortice locks and other multipoint locking systems (however, it is not suitable for use with other automatic locking systems). It conveniently integrates into the central keep making it easily retrofittable, and is quick and simple to assemble with no need for wiring.

## **Features**

- Easy to retrofit
- Quick and easy to assemble
- Allows for entry from outside without the need for a key
- Also suitable for conventional mortice locks and multipoint locking systems
- To suit Winkhaus AV3 Multipoint Lock