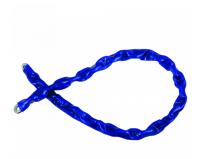

# **ENGLISH CHAIN Superquad High Security**Welded Steel Chain

## **Description**

High grade, heavy duty square section security chain made from special alloy steels for maximum strength. Through and case hardened for high resistance to hacksaws and bolt cutters. Bright zinc plated with blue thermoshrunk sleeve.

## **Features**

- Bright zinc plated with blue thermo-shrunk sleeve
- Through and case hardened for high resistance to hacksaw and bolt cutters
- High grade square section chain made from special alloy steels for maximum strength