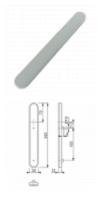

## Description

The HOPPE Birmingham External Blank Plate is compatible with Hoppe Birmingham door handles and is ideal for use when no access is required from one side of the door, such as with Juliette balconies. The plate has 122mm screw centres and is suitable for both left handed and right handed door applications.

## **Features**

- 122mm screw centres
- Ideal for use with Juliette balconies
- External blank plate to suit Hoppe Birmingham handles
- Designed to act as a blind plate were no access is required from one side of the door