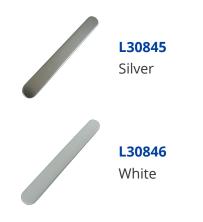

## HOPPE Birmingham External Blank Plate 122mm Screw Centres





## Description

The HOPPE Birmingham External Blank Plate is compatible with Hoppe Birmingham door handles and is ideal for use when no access is required from one side of the door, such as with Juliette balconies. The plate has 122mm screw centres and is suitable for both left handed and right handed door applications.



## **Features**

- 122mm screw centres
- Ideal for use with Juliette balconies
- External blank plate to suit Hoppe Birmingham handles
- Designed to act as a blind plate were no access is required from one side of the door

## **Product Table**