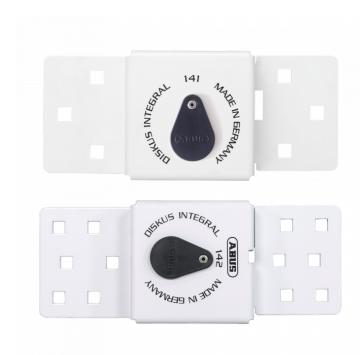

## ABUS 141 & 142 Series Integral Diskus Van Lock Twin Pack

## **Description**

The ABUS Integral Diskus Van Lock Twin Pack includes both the Abus 141 Series and Abus 142 Series locks, suitable for sliding doors. The locks feature a universal hasp which will fit most common transporters and gates. The solid metal case ensures the padlocks are protected, with a cylinder cap to prevent damage from dirt and moisture, plus an extremely corrosion resistant zinc and powder coated finish. The locks are easy to operate with one hand due to the frontal cylinder access, and fixings are included to ensure a quick and easy installation.

## **Features**

- Fixing materials included
- Universal hasp
- Corrosion resistant zinc and powder coated finish
- Solid metal case
- Suitable for sliding doors and gates
- Twin pack including Abus 141 and 142 Series Diskus Locks