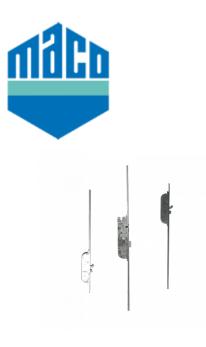

## MACO C-TS Lever Operated Latch & Deadbolt Split Spindle - 2 Hook 2 Bolt

## Description

The MACO C-TS Lever Operated Latch & Deadbolt is a high security multipoint lock system suitable for use with timber, UPVC and aluminium doors. The unit has 2 solid steel deadlocking hook bolts, a split spindle and a gearbox with 92mm centres. It features a silent latch function for quiet and convenient closing and is burglar resistant to PAS24-2012.

## **Features**

- Simple reversal process
- Solid steel deadlocking hook bolts
- PAS24-2012 tested
- Euro profile lock case
- Split spindle
- Latch & deadbolt