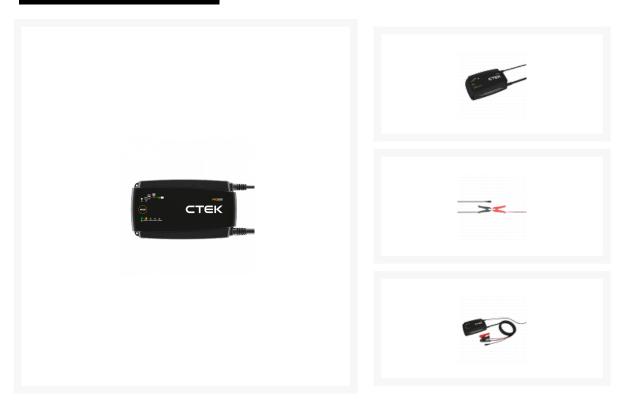

## CTEK PRO25 25A Battery Support Unit & Charger For 12V Vehicles

## Description

The CTEK PRO25 25A battery support unit (BSU) and charger for 12V vehicles is lightweight and highly portable. This makes it the ideal tool whether you are looking to support the vehicle's battery for diagnostic work, including key programming, or for professional battery charging in the workshop or showroom. It is fully automatic and easy to use, providing a safe, fast charge that meets the needs of the individual battery.

The integrated safety features of low voltage and current ripple ensure safety of the battery and the vehicle's delicate electronic systems, while the dedicated lead-acid reconditioning program works to restore battery life and also recondition flat batteries. It is IP44 classified for outdoor use and comes complete with 2 year warranty.

## **Features**

- 240V mains input
- 2 year warranty
- Fully automatic and spark proof
- Ambient temperature -20°C to +50°C
- Lightweight & highly portable
- IP44 classified for outdoor use