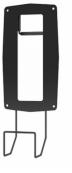

## Description

The CTEK Wall Hanger 300 is compatible with the CTEK PRO25S Battery Charger and is specifically designed to enable the charger to be mounted to walls or ramp posts, or hung from vehicle doors. The hanger plate screws directly on to the back of the charger and comes with a hook to ensure the charger's cables are stored safely and conveniently. It has durable rubber feet to prevent damage or scratches to vehicles and comes complete with a 2 year warranty.

## **Features**

- Wall mounting plate measures 331mm x 134mm x 86mm
- Suitable for use with MXS25, MULTI XS 25000 EXT and MXT14
- 2 Year Warranty