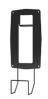

## Description

The CTEK Wall Hanger 300 is compatible with the CTEK PRO25S Battery Charger and is specifically designed to enable the charger to be mounted to walls or ramp posts, or hung from vehicle doors. The hanger plate screws directly on to the back of the charger and comes with a hook to ensure the charger's cables are stored safely and conveniently. It has durable rubber feet to prevent damage or scratches to vehicles and comes complete with a 2 year warranty.