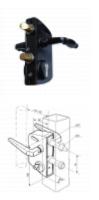

## LOCINOX LCPX Surface Mounted Gate Lock





## Description

The LOCINOX LCPX Surface Mounted Gate Lock is quick and easy to mount to your gate with 4 hole fixing, and features an easily reversible bolt to suit the gate closing direction of both left and right handed applications. It features a euro cylinder and comes complete with 3 keys. Please note that keeps are supplied separately - please see related products.





Supplied With 3 Keys

Operated By Euro Cylinder



Keyed To Differ



Reversible Handing

## **Features**

- Easily reversible bolt from the outside
- 4 hole fixing for quick and easy mounting
- Supplied with 3 keys
- Euro cylinder

## **Product Table**



**L30701** LCPX10 (10mm - 30mm)