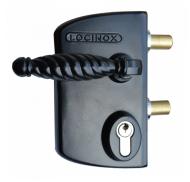

## Description

The LOCINOX LCPX Surface Mounted Gate Lock is quick and easy to mount to your gate with 4 hole fixing, and features an easily reversible bolt to suit the gate closing direction of both left and right handed applications. It features a euro cylinder and comes complete with 3 keys. Please note that keeps are supplied separately - please see related products.

Supplied With 3 Keys

Operated By Euro Cylinder

Keyed To Differ

Reversible Handing

## **Features**

- Easily reversible bolt from the outside
- 4 hole fixing for quick and easy mounting
- Supplied with 3 keys
- Euro cylinder