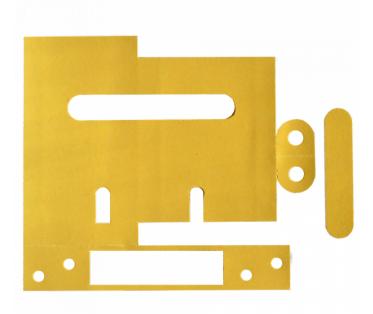

## **Description**

This UNION Intumescent Sashlock Kit is used to protect door ironmongery and prevent the spread of fire. An ideal asset when fireproofing properties, it is FD30/60 fire tested and expands to many times its original volume, sealing the gap and preserving the lock in the event of a fire.

## **Features**

- Suitable for use with timber doors
- Fire tested 30/60 FD
- The seal expands to many times its original volume, sealing the gap around the lock to help provide an effective barrier against the passage of fire
- High performance flexible intumescent sheet