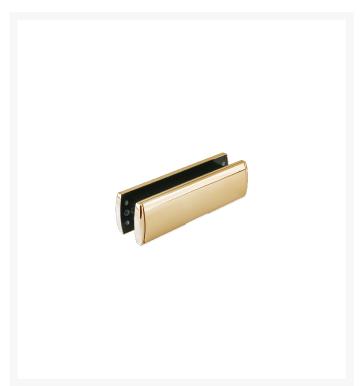

## **Description**

The MILA sleek letterbox combines smart design features with reliable operation. The sleek frame and flap design incorporate a concealed flap operating mechanism to maintain subtle exterior sightlines. The letterbox features internal and external thumb access for ease of use. When fully open the external flap opens to 180° without over stressing and smart frame design prevents abrasive action against the flap during operation, the internal flap also opens to 180°.

10 Year Guarantee

Weather Resistant

- Sleek frame and flap design
- Telescopic sleeve set
- Suitable door thickness 40mm 80mm
- Internal and external thumb access for ease of use
- A combination of external foam and internal nylon brushes maximises weather sealing
- External and internal flaps open to 180°

## **Product Table**

| <b>L30788</b> Black    |
|------------------------|
| <b>L30787</b> Gold     |
| L30790<br>Satin Chrome |
| <b>L30789</b> White    |