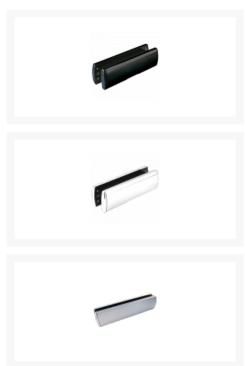

## **Product Table**

| <b>L30788</b> Black    |
|------------------------|
| <b>L30787</b> Gold     |
| L30790<br>Satin Chrome |
| <b>L30789</b> White    |