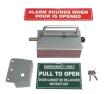

# **COOPERBOLT Alarmed Door Bolt 104 Series**

## **Description**

The door is bolted except in an emergency and once opened the bolt can only be reset by the keyholder.

Supplied With 2 Keys

**Key Override Facility** 

#### **Features**

- Totally enclosed with hidden fixings
- Full detailed instructions included
- Little maintenance is required no glass or plastic to break
- Strong 12mm steel-plated bolt
- Each unit fits to the door on a solid 2mm steel backplate
- Made from die-cast aluminium
- All parts included screws, battery, keep, sign, and 2 keys