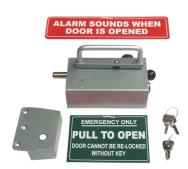

# **COOPERBOLT Alarmed Door Bolt 104 Series**

## **Description**

The door is bolted except in an emergency and once opened the bolt can only be reset by the keyholder.

Supplied With 2 Keys

**Key Override Facility** 

#### **Features**

- Totally enclosed with hidden fixings
- Full detailed instructions included
- Little maintenance is required no glass or plastic to break
- Strong 12mm steel-plated bolt
- Each unit fits to the door on a solid 2mm steel backplate
- Made from die-cast aluminium
- All parts included screws, battery, keep, sign, and 2 keys