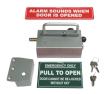

# **COOPERBOLT Alarmed Door Bolt 104 Series**

## **Description**

The door is bolted except in an emergency and once opened the bolt can only be reset by the keyholder.

Supplied With 2 Keys

**Key Override Facility** 

#### **Features**

- Totally enclosed with hidden fixings
- Full detailed instructions included
- Little maintenance is required no glass or plastic to break
- Strong 12mm steel-plated bolt
- Each unit fits to the door on a solid 2mm steel backplate
- Made from die-cast aluminium
- All parts included screws, battery, keep, sign, and 2 keys