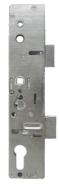

## Description

This ASEC Lockmaster Copy Lever Operated Latch & Deadbolt Single Spindle Gearbox is suitable for Lockmaster multipoint locks. The single spindle gearbox is operated by lifting the lever to engage locking mechanisms and one full turn of the cylinder to lock, and one full turn of the key then push down on the lever to unlock. It is an ideal solution when the centre case gearbox is the only component which needs replacing within the locking mechanism. The gearbox is reversible and so suitable for both left handed and right handed applications.

35mm Backset

92mm Centres

Operated By Euro Cylinder

**Reversible Handing** 

## **Features**

- Reversible to suit both left handed and right handed applications
- Single spindle
- Centre gearbox only
- Euro profile lock case
- To suit Lockmaster
- Latch & deadbolt