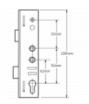

35mm Backset

92mm Centres

Operated By Euro Cylinder

**Reversible Handing** 

## **Product Table**

**AS12094** 35/92