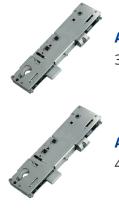

is suitable for Lockmaster multipoint locks. The twin spindle gearbox is operated by lifting the lever to engage locking mechanisms and one full turn of the cylinder to lock, and one full turn of the key then push down on the lever to unlock. It is an ideal solution when the centre case gearbox is the only component which needs replacing within the locking mechanism. The gearbox is reversible and so suitable for both left handed and right handed applications.













35mm Backset

45mm Backset

92mm Centres

92/62mm Centres O

Operated By Euro Cylinder

#### Reversible Handing

### **Features**

- Reversible to suit both left handed and right handed applications
- Twin spindle
- Centre gearbox only
- Euro profile lock case
- To suit Lockmaster
- Latch & deadbolt

# **Product Table**



AS12095 35/92



AS12272 45mm 92/62