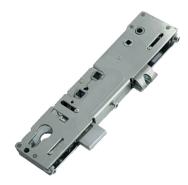

### Description

This ASEC Lockmaster Copy Lever Operated Latch & Deadbolt Twin Spindle Gearbox is suitable for Lockmaster multipoint locks. The twin spindle gearbox is operated by lifting the lever to engage locking mechanisms and one full turn of the cylinder to lock, and one full turn of the key then push down on the lever to unlock. It is an ideal solution when the centre case gearbox is the only component which needs replacing within the locking mechanism. The gearbox is reversible and so suitable for both left handed and right handed applications.