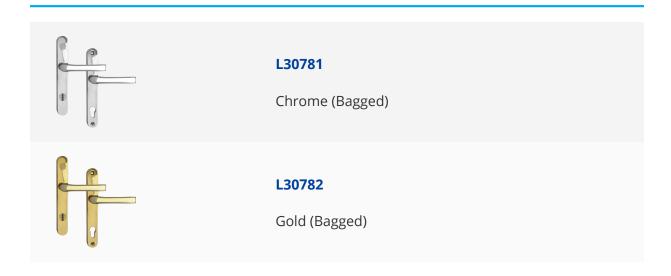

against cylinder and handle snapping. It is mounted on a 240mm high backplate, it has 92mm 62mm centres, 211mm screw centres and is suitable for a locking mechanism that takes a euro profile cylinder.







92/62mm Centres



Operated By Euro Cylinder



Kitemarked Product



Reversible Handing



Secured by Design Approved



Weather Resistant

## **Features**

- Anti-grip chamfered backplate shoulders provides mole-grip resistance
- M6 hardened steel screws for extra strength
- Steel reinforcement technology concealed within the backplate
- Anti-drill rotating disc shields the front of the cylinder
- 3 Star Rating if used in conjunction with the Kite snap resistant cylinder
- Secured by Design (SBD licence held by Mila)
- Snap resistant integrated cylinder guard

## **Product Table**