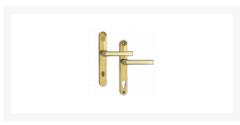

## MILA Pro Secure PAS24 2 Star 240mm Lever/Lever Door Furniture 92/62 Centres

## **Description**

The MILA Pro Secure handle range is Secured by Design (Police approved specification). It combines visible security features with concealed reinforcement technology therefore providing ideal protection against cylinder and handle snapping. It is mounted on a 240mm high backplate, it has 92mm 62mm centres, 211mm screw centres and is suitable for a locking mechanism that takes a euro profile cylinder.

92/62mm Centres

Operated By Euro Cylinder

Kitemarked Product

Reversible Handing

Secured by Design Approved

Weather Resistant

## **Features**

- Anti-grip chamfered backplate shoulders provides mole-grip resistance
- M6 hardened steel screws for extra strength
- Steel reinforcement technology concealed within the backplate
- Anti-drill rotating disc shields the front of the cylinder
- 3 Star Rating if used in conjunction with the Kite snap resistant cylinder
- Secured by Design (SBD licence held by Mila)
- Snap resistant integrated cylinder guard