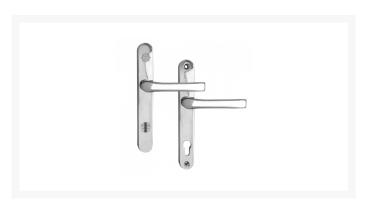

## MILA Pro Secure PAS24 2 Star 240mm Lever/Lever Door Furniture 92/62 Centres

## **Description**

The MILA Pro Secure handle range is Secured by Design (Police approved specification). It combines visible security features with concealed reinforcement technology therefore providing ideal protection against cylinder and handle snapping. It is mounted on a 240mm high backplate, it has 92mm 62mm centres, 211mm screw centres and is suitable for a locking mechanism that takes a euro profile cylinder.

92/62mm Centres

Operated By Euro Cylinder

Kitemarked Product

Reversible Handing

Secured by Design Approved

Weather Resistant

## **Features**

- Anti-grip chamfered backplate shoulders provides mole-grip resistance
- M6 hardened steel screws for extra strength
- Steel reinforcement technology concealed within the backplate
- Anti-drill rotating disc shields the front of the cylinder
- 3 Star Rating if used in conjunction with the Kite snap resistant cylinder
- Secured by Design (SBD licence held by Mila)
- Snap resistant integrated cylinder guard