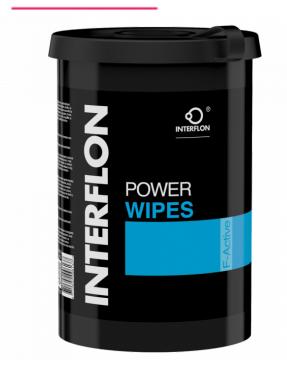

# **INTERFLON Power Wipes**

## Description

These INTERFLON Power Wipes are strong, industrial quality cleaning towels, saturated with a heavy-duty cleaning solution. Suitable for use across a variety of surfaces, they are powerful in the cleaning of dirt and grease, remaining moist for several hours for repeated use. The wipes do not fluff, have a pleasant odour and leave little to no residue with a high absorbency and dirt retention. They are both easy and cost effective to use and come in a resealable container to ensure long life and freshness. The unique F-Active cleaning technology works to effectively remove rust, oil and grease, limescale and inorganic dirt.

### **Features**

- Unique F-Active cleaning technology
- High dirt retention and absorbency capacity
- Wipes do not fluff and leave minimal residue
- Remains moist for several hours for repeated use
- Resealable tub for long life and freshness
- Effective cleaning of oil, paint grease, adhesive, ink and much more

#### L30724

Power Wipes - Tub of 90 Wipes