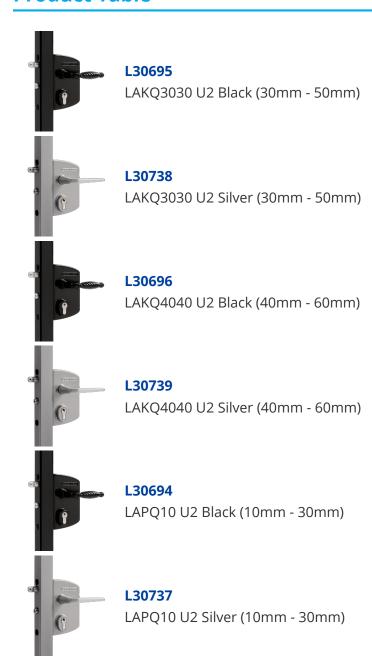

o suit the gate closing direction of both left and right handed applications.

It has 20mm continuous adjustability, without dismounting the lock box, of both the day and night bolt for perfect closing. It is locked by 23mm throw of the deadbolt by turn of the key and comes complete with a 3 year guarantee. Please note that keeps are supplied separately - please see related products.







Operated By Euro Cylinder



Reversible Handing



Weather Resistant

## **Features**

- 3 year guarantee
- 20mm continuous adjustability of day and night bolt
- Reversible daybolt to suit both left and right handed applications
- Stainless steel construction with ISO 9227 KTL / E-coated lock box withstands 1000 hours of salt spray test
- 4 hole fixing for quick and easy mounting

## **Product Table**