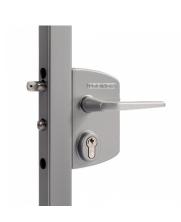

## **LOCINOX Surface Mounted Gate Lock**

## **Description**

This LOCINOX Surface Mounted Gate Lock is constructed from stainless steel with an ISO 9227 KTL/E-coated lock box, tested to 1000 hours of salt spray, to ensure optimum weather resistance for outdoor use. It is quick and easy to mount to your gate with 4 hole fixing, and features a reversible daybolt to suit the gate closing direction of both left and right handed applications.

Operated By Euro Cylinder

Reversible Handing

Weather Resistant