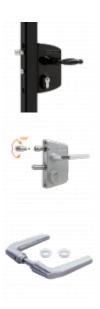

## **Description**

This LOCINOX Surface Mounted Gate Lock is constructed from stainless steel with an ISO 9227 KTL/E-coated lock box, tested to 1000 hours of salt spray, to ensure optimum weather resistance for outdoor use. It is quick and easy to mount to your gate with 4 hole fixing, and features a reversible daybolt to suit the gate closing direction of both left and right handed applications.

It has 20mm continuous adjustability, without dismounting the lock box, of both the day and night bolt for perfect closing. It is locked by 23mm throw of the deadbolt by turn of the key and comes complete with a 3 year guarantee. Please note that keeps are supplied separately - please see related products.