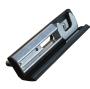

## Description

This LOCINOX Adjustable Security Keep is adjustable to accept different gate profiles of 40mm - 60mm and is suitable for both rectangular and round profiles. It features a patented stainless steel anchoring system for enhanced security which prevents pulling of the gate out of the keep. The weather resistant stainless steel construction has an aluminium extruded stop plate with rubber strip. The unique Quick-Fix ensures both fast and strong mounting and the keep is easily reversible to suit both right handed and left handed gate applications. It comes complete with a 3 year guarantee.

## **Features**

- Weather resistant
- Adjustable to suit 40mm 60mm rectangular and round gate profiles
- Non handed
- Quick and easy to fit
- Patented stainless steel anchoring system for enhanced security
- Stainless steel construction