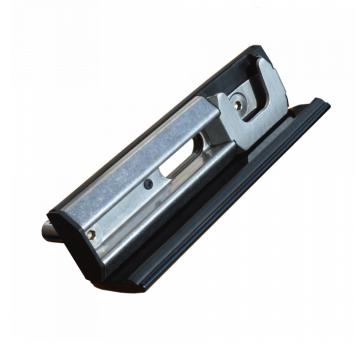

## Description

This LOCINOX Adjustable Security Keep is adjustable to accept different gate profiles of 40mm - 60mm and is suitable for both rectangular and round profiles. It features a patented stainless steel anchoring system for enhanced security which prevents pulling of the gate out of the keep. The weather resistant stainless steel construction has an aluminium extruded stop plate with rubber strip. The unique Quick-Fix ensures both fast and strong mounting and the keep is easily reversible to suit both right handed and left handed gate applications. It comes complete with a 3 year guarantee.

## **Features**

- Weather resistant
- Adjustable to suit 40mm 60mm rectangular and round gate profiles
- Non handed
- Quick and easy to fit
- Patented stainless steel anchoring system for enhanced security
- Stainless steel construction