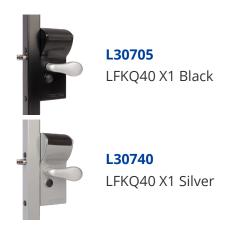

odes and automatic code reset after pushing the handle. It is reversible to suit both left handed and right handed gate applications and is interchangeable with all Locinox locks. It has 20mm continuous adjustability to ensure perfect closing. It is locked by 23mm throw of the deadbolt by turn of the key and comes complete with a 3 year guarantee.



3 Year Guarantee



Combination Mechanism



Reversible Handing



Weather Resistant

## **Features**

- Interchangeable with all Locinox locks
- Reversible to suit both left handed and right handed gate applications
- ISO 9227 KTL / E-coated lock box withstands 1000 hours of salt spray test
- Fully mechanical code panel on one side and free access on the other no batteries or electricity
- Polyamide rain and dust cover

## **Product Table**