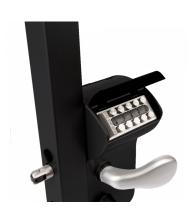

## **Description**

The LOCINOX Vinci Surface Mounted Mechanical Code Gate Lock features a fully mechanical code panel on one side and free access on the other side, with no batteries or electric required. The stainless steel mechanism has aluminium housing and a polyamide rain and dust cover, with an ISO 9227 KTL / E-coated lock box which withstands 1000 hours salt spray testing, ensuring optimum weather resistance.

The gate lock is user friendly with fast and simple set up and modification of the access codes and automatic code reset after pushing the handle. It is reversible to suit both left handed and right handed gate applications and is interchangeable with all Locinox locks. It has 20mm continuous adjustability to ensure perfect closing. It is locked by 23mm throw of the deadbolt by turn of the key and comes complete with a 3 year guarantee.