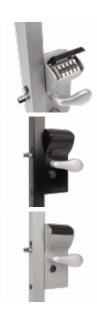

## **Description**

The LOCINOX Vinci Surface Mounted Mechanical Code Gate Lock features a fully mechanical code panel on one side and free access on the other side, with no batteries or electric required. The stainless steel mechanism has aluminium housing and a polyamide rain and dust cover, with an ISO 9227 KTL / E-coated lock box which withstands 1000 hours salt spray testing, ensuring optimum weather resistance.

The gate lock is user friendly with fast and simple set up and modification of the access codes and automatic code reset after pushing the handle. It is reversible to suit both left handed and right handed gate applications and is interchangeable with all Locinox locks. It has 20mm continuous adjustability to ensure perfect closing. It is locked by 23mm throw of the deadbolt by turn of the key and comes complete with a 3 year guarantee.