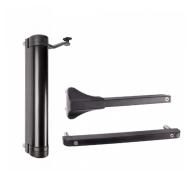

## **Description**

The LOCINOX Lion Hydraulic Gate Closer has a 180° opening angle - it comes with included railsets to suit 90° and 180° situations. It has powder coated aluminium housing and is fully adjustable in the closing speed and final snap, suitable for gates up to 75kg.

Especially designed for outdoor use, this gate closer is weather resistant, tested between temperatures of -30° to +70°, ensuring a constant closing speed is guaranteed, which remains unaffected by weather conditions.

## **Features**

- Weather resistant
- Quick and easy to fit
- Suitable for gates up to 75kg
- 180° opening angle
- Hydraulic self closing hinge