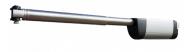

## Description

The LOCINOX Samson 2 Hydraulic Gate Closer has an opening angle of up to 150°. The industrial quality gate closer has been specially developed for outdoor use and is weather resistant, tested between temperatures of -30° to +70°, to ensure a constant closing speed is guaranteed, unaffected by weather conditions.

The patented Quick-Fix fittings are included ensuring it is quick and easy to fit. It is easily reversible to suit both left handed and right handed gate applications and has been tested to 500,000 movements. It is suitable for gates up to 150kg with a max width of 2m comes complete with a 3 year guarantee.