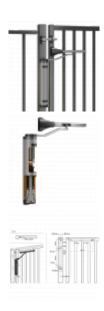

## **Description**

The LOCINOX Verticlose 2 Hydraulic Gate Closer has railsets included to suit both 90° and 180° hinge situations. The patented Quick-Fix fittings are included guarantee a quick and easy fit, and the integrated pre-tension and continuous micro adjustability of the closing speed and final snap ensure smooth and efficient functionality.

Especially designed for outdoor use, this gate closer is weather resistant, tested between temperatures of -30° to +70°, ensuring a constant closing speed is guaranteed, which remains unaffected by weather conditions. It is easily reversible to suit both left handed and right handed gate applications and has been tested to 500,000 movements. The multifunctional gate closer has a powder coated aluminium housing and is suitable for gates up to 150kg. It comes complete with a 3 year guarantee.