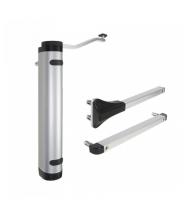

## **Description**

The LOCINOX Verticlose 2 Hydraulic Gate Closer has railsets included to suit both 90° and 180° hinge situations. The patented Quick-Fix fittings are included guarantee a quick and easy fit, and the integrated pre-tension and continuous micro adjustability of the closing speed and final snap ensure smooth and efficient functionality.

Especially designed for outdoor use, this gate closer is weather resistant, tested between temperatures of -30° to +70°, ensuring a constant closing speed is guaranteed, which remains unaffected by weather conditions. It is easily reversible to suit both left handed and right handed gate applications and has been tested to 500,000 movements. The multifunctional gate closer has a powder coated aluminium housing and is suitable for gates up to 150kg. It comes complete with a 3 year guarantee.

## **Features**

- Weather resistant
- Quick and easy to fit
- Suitable for gates up to 150kg
- 180° opening angle
- Hydraulic self closing hinge