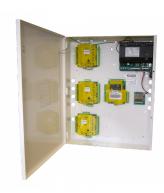

## **Description**

This range has been designed by Elmdene to house most common access control door controllers including Paxton and ACT. With different power options and enclosure sizes, this PSU is suitable for a variety of applications. All models offer fault signalling and can charge a 12V standby battery (sold separately) to provide backup power on a mains failure. Multi-fused outputs are provided to allow the installer to protect individual circuits as required. All models possess a mains fail relay output, plus additional Battery Monitoring and Deep Discharge Protection features.

## **Features**

- Full current to load and battery charging
- Controllers supplied separately
- Built in internal fuse protection
- Battery Monitoring
- Energy efficient switch mode technology

## **Product Table**

**L27581**12VDC 4A (To fit 2 ACU'S) ACCESS-PSU1

**L27582** 12VDC 8A (To fit 4 ACU'S) ACCESS-PSU2