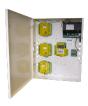

## **Description**

This range has been designed by Elmdene to house most common access control door controllers including Paxton and ACT. With different power options and enclosure sizes, this PSU is suitable for a variety of applications. All models offer fault signalling and can charge a 12V standby battery (sold separately) to provide backup power on a mains failure. Multi-fused outputs are provided to allow the installer to protect individual circuits as required. All models possess a mains fail relay output, plus additional Battery Monitoring and Deep Discharge Protection features.

## **Features**

- Full current to load and battery charging
- Controllers supplied separately
- Built in internal fuse protection
- Battery Monitoring
- Energy efficient switch mode technology

## **Product Table**

**L27581**12VDC 4A (To fit 2 ACU'S) ACCESS-PSU1

**L27582** 12VDC 8A (To fit 4 ACU'S) ACCESS-PSU2