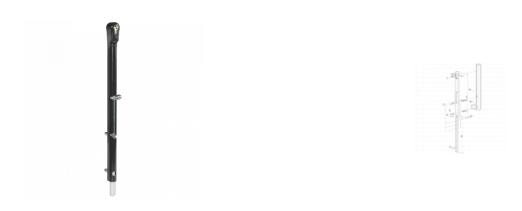

## **Description**

The LOCINOX Keydrop Lockable Drop Bolt enables the gate to be locked in both the open or closed position. The stainless steel construction has a powder coated aluminium housing and is quick and easy to fit using the patented Quick-Fix fittings.

It has a 140mm throw and 100mm height adjustability and is suitable for gate profiles of 30mm x 30mm or more. It has been tested to 500,000 movements and comes complete with a 3 year guarantee.

3 Year Guarantee

## **Features**

- Quick and easy to fit
- 140mm throw
- Powder coated aluminium housing
- Stainless steel construction