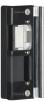

## **Description**

The LOCINOX Emissa Electric Gate Strike for swing gates. Equipped with a double blocking system, it supports 500kg pulling force with a strong and user friendly design. It is easily reversible for both left handed and right handed gate applications and is suitable for metal and wood gates with profiles of 50mm and more.

### L30717

Ruptura - Fail Open