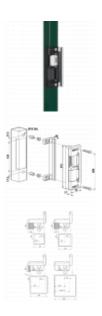

## **Description**

The LOCINOX Emissa Electric Gate Strike for swing gates. Equipped with a double blocking system, it supports 500kg pulling force with a strong and user friendly design. It is easily reversible for both left handed and right handed gate applications and is suitable for metal and wood gates with profiles of 50mm and more.

**Reversible Handing** 

Weather Resistant

#### **Features**

- 12V AC/DC
- Suitable for gate profiles 50mm or more
- To suit metal and wood gate applications
- Fail secure electric strike