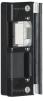

## **Description**

The LOCINOX Emissa Electric Gate Strike for swing gates. Equipped with a double blocking system, it supports 500kg pulling force with a strong and user friendly design. It is easily reversible for both left handed and right handed gate applications and is suitable for metal and wood gates with profiles of 50mm and more.

### L30716

Emissa - Fail Secure