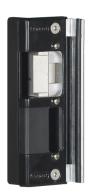

## **Description**

The LOCINOX Emissa Electric Gate Strike for swing gates. Equipped with a double blocking system, it supports 500kg pulling force with a strong and user friendly design. It is easily reversible for both left handed and right handed gate applications and is suitable for metal and wood gates with profiles of 50mm and more.

### L30716

Emissa - Fail Secure