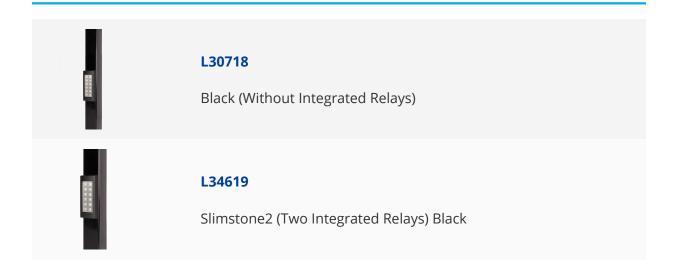

ested between -30° and +85° Celsius. It is frost-free thanks to smart heating and is IP68 rated, ensuring optimum resistance to dust and water. The stainless steel buttons have been tested to 1,000,000 pushes to ensure long life and the aluminium housing is vandal-proof with a scratch resistant textured lacquer.

The keypad is operated using a combination and you can create up to 100 different user codes. It is quick and easy to assemble and mount and includes a 2m cable. Common open and closed contact ensure easy programming and coupling to Locinox and other automation products.



Combination Mechanism



Weather Resistant

## **Features**

- Stainless steel buttons
- Aluminium housing
- IP68 rated
- 10/26V AC/DC
- Frost-free and watertight
- Quick and easy to fit

## **Product Table**