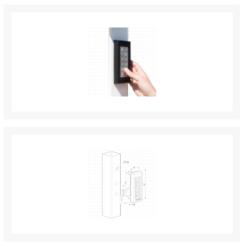

The keypad is operated using a combination and you can create up to 100 different user codes. It is quick and easy to assemble and mount and includes a 2m cable. Common open and closed contact ensure easy programming and coupling to Locinox and other automation products.