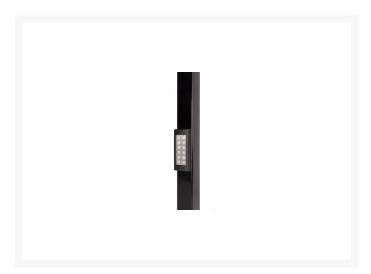

## **Description**

The LOCINOX Slimstone Keypad features integrated LED lighting and was developed for use in extreme weather conditions, tested between -30° and +85° Celsius. It is frost-free thanks to smart heating and is IP68 rated, ensuring optimum resistance to dust and water. The stainless steel buttons have been tested to 1,000,000 pushes to ensure long life and the aluminium housing is vandal-proof with a scratch resistant textured lacquer.

## **Features**

- Stainless steel buttons
- Aluminium housing
- IP68 rated
- 10/26V AC/DC
- Frost-free and watertight
- Quick and easy to fit