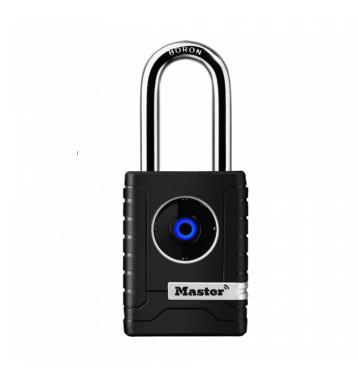

## MASTER LOCK Outdoor Bluetooth Padlock For Business Applications

## **Description**

This MASTER LOCK Outdoor Bluetooth Padlock is designed for use with many locks and many users, making it ideal for business applications. Never worry about forgetting your key or combination again with this convenient, simple and secure keyless access padlock. The free Master Lock Vault Enterprise app available for both Android and iOS devices is easy to use and allows for sharing access with other users, temporarily or permanently, and quick and easy access to robust data and audit trails.

This padlock comes with an easy to replace CR2450 battery and notifies the user via the app and on the padlock when the battery is running low. With a boron carbide shackle you can rest easy knowing that your padlock has a high resistance against both bolt cutter and prying attacks. The padlock is suitable for outdoor use.

## **Features**

- Comes with easy to replace CR2 battery
- Backup access using directional code on lock keypad
- Suitable for outdoor use
- Suitable for business applications with many locks and users
- Easily share and monitor access using the app
- Unlock the padlock without key or combination using the free Android or iOS Master Lock Vault Enterprise App via Bluetooth® with a smart phone or device