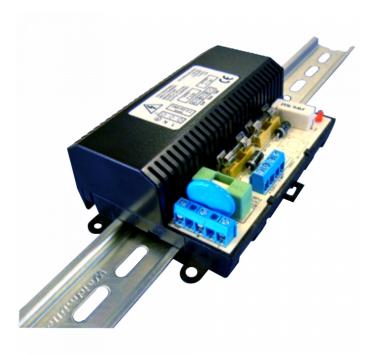

## **ELMDENE 12V DC G Series Switch Mode Power Supply Unboxed**

## **Description**

The 12V DC G Range of N Series power supplies from Elmdene has been designed for use in CCTV, access control and general purpose applications that require the use of a standby battery. They use energy efficient switch mode technology and have a universal mains supply input (90—264V AC). Elmdene's FOM4 or FOM8 units can be fitted to give 4 or 8 independent fused outputs if required. The modular range includes several power variants with full rated current to load and also feature a fully regulated output with low ripple and noise.

## **Features**

- LED status indication
- Regulated and smoothed DC output
- Built in internal fuse protection
- Modular construction allows easy upgrade and servicing
- Energy efficient switch mode technology