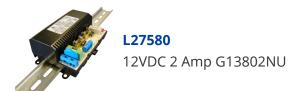

## **ELMDENE 12V DC G Series Switch Mode Power Supply Unboxed**

## **Description**

The 12V DC G Range of N Series power supplies from Elmdene has been designed for use in CCTV, access control and general purpose applications that require the use of a standby battery. They use energy efficient switch mode technology and have a universal mains supply input (90—264V AC). Elmdene's FOM4 or FOM8 units can be fitted to give 4 or 8 independent fused outputs if required. The modular range includes several power variants with full rated current to load and also feature a fully regulated output with low ripple and noise.

## **Features**

- LED status indication
- Regulated and smoothed DC output
- Built in internal fuse protection
- Modular construction allows easy upgrade and servicing
- Energy efficient switch mode technology