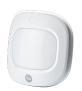

## YALE Sync Smart Home Alarm Motion Detector

## **Description**

The YALE PIR Motion Detector is compatible with the Yale Sync and Yale Intruder alarm ranges. When set, the alarm will be activated if motion is detected, and will work up to 200m away from the control panel. Batteries and fixings are included and it comes complete with a 2 year guarantee.

## **Features**

- Compatible with Yale Sync & Intruder alarm ranges
- Can be added at the time of installation or at a later date
- For use in extra rooms that need protection, such as lounge, bedroom or extension
- Ideally placed in the corner of any room
- When the alarm is set, the infrared sensor will pick up movement and activate the siren