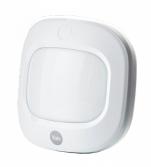

## YALE Sync Smart Home Alarm Motion Detector

## **Description**

The YALE PIR Motion Detector is compatible with the Yale Sync and Yale Intruder alarm ranges. When set, the alarm will be activated if motion is detected, and will work up to 200m away from the control panel. Batteries and fixings are included and it comes complete with a 2 year guarantee.

## **Features**

- Compatible with Yale Sync & Intruder alarm ranges
- Can be added at the time of installation or at a later date
- For use in extra rooms that need protection, such as lounge, bedroom or extension
- Ideally placed in the corner of any room
- When the alarm is set, the infrared sensor will pick up movement and activate the siren