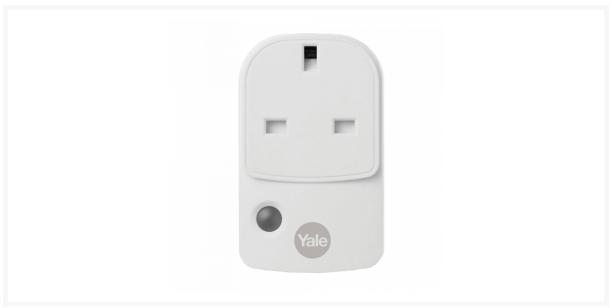

## YALE Sync Smart Home Power Switch

## **Description**

The YALE Smart Home Power Switch is wireless with a 200m range and is compatible with the Yale Sync Smart Home Alarm systems. It is designed to help give maximum peace of mind to the user, as it can not only be used to control the Sync Alarm System devices, but can also be programmed to switch on and off various household appliances such as lamps or the radio. It is easy to set up and comes complete with a 2 year manufacturer's guarantee.

## **Features**

- Easy to set up
- Pairs with Yale Sync Smart Home Alarms
- Control your home appliances as well as your security via your smartphone