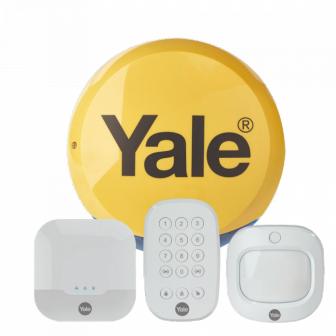

## **Description**

The YALE Sync Smart Home Alarm Starter Kit enables you to use your smartphone to arm, disarm and manage your home alarm from anywhere in the world using the free iOS and Android compatible Yale Home app, all with no monitoring fee. Secure your home even when you are in by part arming the alarm with the convenient zone control feature, and receive push notifications, SMS and email alerts when your alarm is triggered.

The alarm has a 200m range and the smart geo-location function reminds you to secure your home as you leave. It is quick and easy to install with pre linked accessories and all batteries included. This starter kit includes the Sync hub, siren, motion detector and keypad and can be extended to connect to up to 40 devices.

## **Features**

- Part arm your home with zone control
- Kit can be extended to connect to up to 40 devices
- Receive alerts and notifications if the alarm is triggered
- iOS & Android compatible app
- Use your smartphone to arm, disarm and manage your home alarm
- Wire free for a quick and easy installation