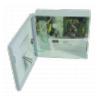

# **Description**

Elmdene metal boxed power supply with battery backup and internal fuse protection.

**Battery Backup** 

**IP41 Ingress Protection Rating** 

### **Features**

- Regulated and smoothed DC output
- Built in internal fuse protection
- Integral battery charging facility (all sizes accept 7 Ah battery)
- Various amperage outputs
- Available in either 12/24V outputs
- Metal boxed