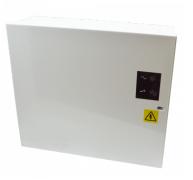

# **ELMDENE Boxed Power Supply**

# **Description**

Elmdene metal boxed power supply with battery backup and internal fuse protection.

**Battery Backup** 

**IP41 Ingress Protection Rating** 