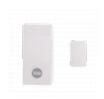

## **Description**

The YALE Door & Window Contact is compatible with the Yale Sync & Yale Intruder alarm ranges. When set, the alarm will be activated when the door or window it is connected to is opened, and will work up to 200m away from the control panel. This is an effective option if there are larger or multiple pets in the home which would prevent the use of a motion detector. Batteries and fixings are included and it comes complete with a 2 year guarantee.

## **Features**

- 200m range
- For use in extra rooms that need protection, such as lounge, bedroom or extension
- Compatible with Yale Sync & Intruder alarm ranges
- Triggers the alarm when the door or window that is connected is opened
- Wireless door and window contact