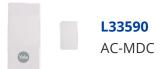

Window Contact is compatible with the Yale Sync & Yale Intruder alarm ranges. When set, the alarm will be activated when the door or window it is connected to is opened, and will work up to 200m away from the control panel. This is an effective option if there are larger or multiple pets in the home which would prevent the use of a motion detector. Batteries and fixings are included and it comes complete with a 2 year guarantee.





2 Year Guarantee

Wireless Data Connection

## **Features**

- 200m range
- For use in extra rooms that need protection, such as lounge, bedroom or extension
- Compatible with Yale Sync & Intruder alarm ranges
- Triggers the alarm when the door or window that is connected is opened
- Wireless door and window contact

## **Product Table**



**L30748** AC-DC