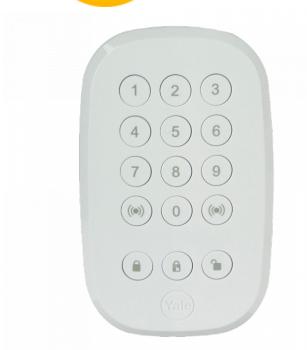

## YALE Sync Smart Home Keypad

## Description

The YALE Key Pad is compatible with the Yale Sync & Yale Intruder alarm ranges. It allows for remote arming and disarming of your alarm, plus an emergency alarm trigger option, within a range of up to 200m. The alarm is protected from disarming upon entering the property by the use of a pin code and several keypads can be fitted around the home to work with the same alarm system for increased security. Batteries and fixings are included and it comes with a range of up to 200m.

## **Features**

- 200m range
- Compatible with Yale Sync & Intruder alarm ranges
- Protected from disarming by user pin code
- Emergency alarm trigger feature
- Allows for wireless arming/disarming of your alarm