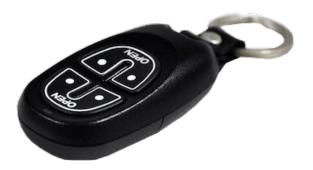

## **YALE Smart Lock Remote Fob**

## **Description**

The YALE Smart Lock Remote Fob is compatible with Yale Smart Door Locks and enables the user to unlock the door with just one quick press of a button. The Yale Smart Door Lock will work with up to five fobs at a time with each fob providing quick and easy remote locking with a 10m range. Please note that this remote fob will not be compatible with Yale Keyfree or Yale Keyless Locks with Yale CCTV/Alarm module or Z-Wave module and will require a remote fob module.

## **Features**

- Works with up to five fobs at a time
- Compatible with Yale Smart Door locks
- Unlock your door with one quick press of a button
- Remote locking with 10m range